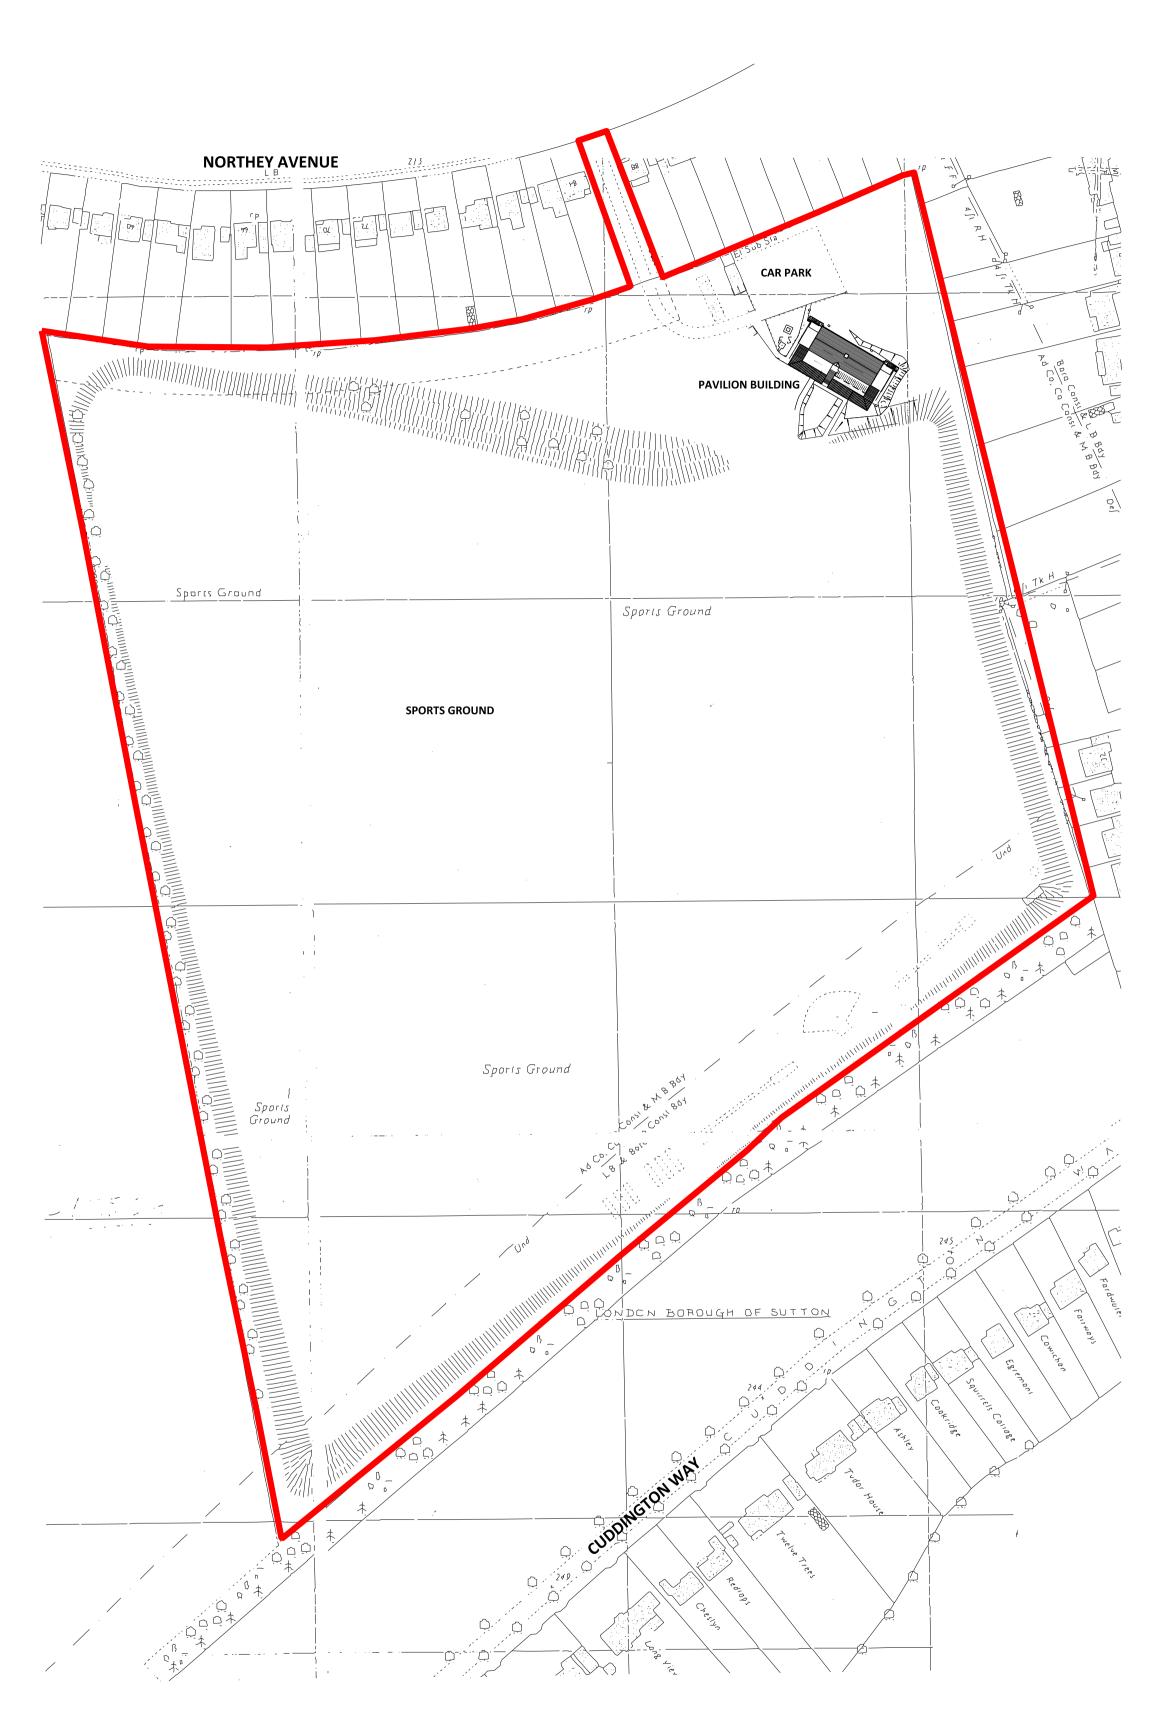

# LOCATION PLAN SC.1:1250

SITE AREA APPROX = 93500.00 SQ.M

| F<br>6. IF IN DOUBT ABOUT ANY OF THE WORKS, PLEASE ASK!<br>7. THIS DRAWING IS THE COPYRIGHT OF DESIGN COMPANY GROUP AND IS NOT TO BE                                                                                                                                                                                                                                                                                                                   | REV. [ | DATE REV | EVISIONS: | REV. | DATE | REVISIONS: | REV. | DATE REVISIONS:                                      | CLIENT: SUTTON GRAMM | AR SCHOOL |
|--------------------------------------------------------------------------------------------------------------------------------------------------------------------------------------------------------------------------------------------------------------------------------------------------------------------------------------------------------------------------------------------------------------------------------------------------------|--------|----------|-----------|------|------|------------|------|------------------------------------------------------|----------------------|-----------|
| <ul> <li>3. THIS DRAWING IS THE COPYRIGHT OF DESIGN COMPANY GROUP AND IS NOT TO BE</li> <li>3. GROUP.</li> <li>3. ANY WORK DONE ON THE PARTY WALL OR BOUNDARY LINE NEEDS TO<br/>HAVE A PARTY WALL AWARD IN PLACE.</li> <li>3. BOUNDARY LINES AND BOUNDARY LINE MEASUREMENTS ARE</li> </ul>                                                                                                                                                             |        |          |           |      |      |            |      | SCALE: 1:1250 @ A1 AND 1:2500@ A3<br>DATE: NOV. 2021 |                      |           |
| APPROXIMATE AND NEED TO BE CONFIRMED.                                                                                                                                                                                                                                                                                                                                                                                                                  |        |          |           |      |      |            |      |                                                      | DRAWN: MDC           | REVISION  |
| This drawing may be scaled or cross referenced to the scale bar for planning application purposes only. Do not scale for any other purpose, use figured dimensions only. Subject to site survey and all necessary consents. All dimensions to be checked by user and any discrepancies, errors or omissions to be reported to Design Company Group before work commences. This drawing is to be read in conjunction with all other relevant materials. |        |          |           |      |      |            |      |                                                      |                      |           |

| WALCH MEMORIA                           | L SPORTS GROUND NORTHEY AVE.  | 83 High Street, Caternam, Surrey CR3 50F |  |  |  |
|-----------------------------------------|-------------------------------|------------------------------------------|--|--|--|
| DRAWING TITLE:<br>PROPOSED LOCATION PLA | N                             | DESIGN COMPANY GROUP                     |  |  |  |
| ISSUED FOR:<br>Planning                 | DRAWING NUMBER:<br>1186-PA-07 | Tel. 01883 344481                        |  |  |  |