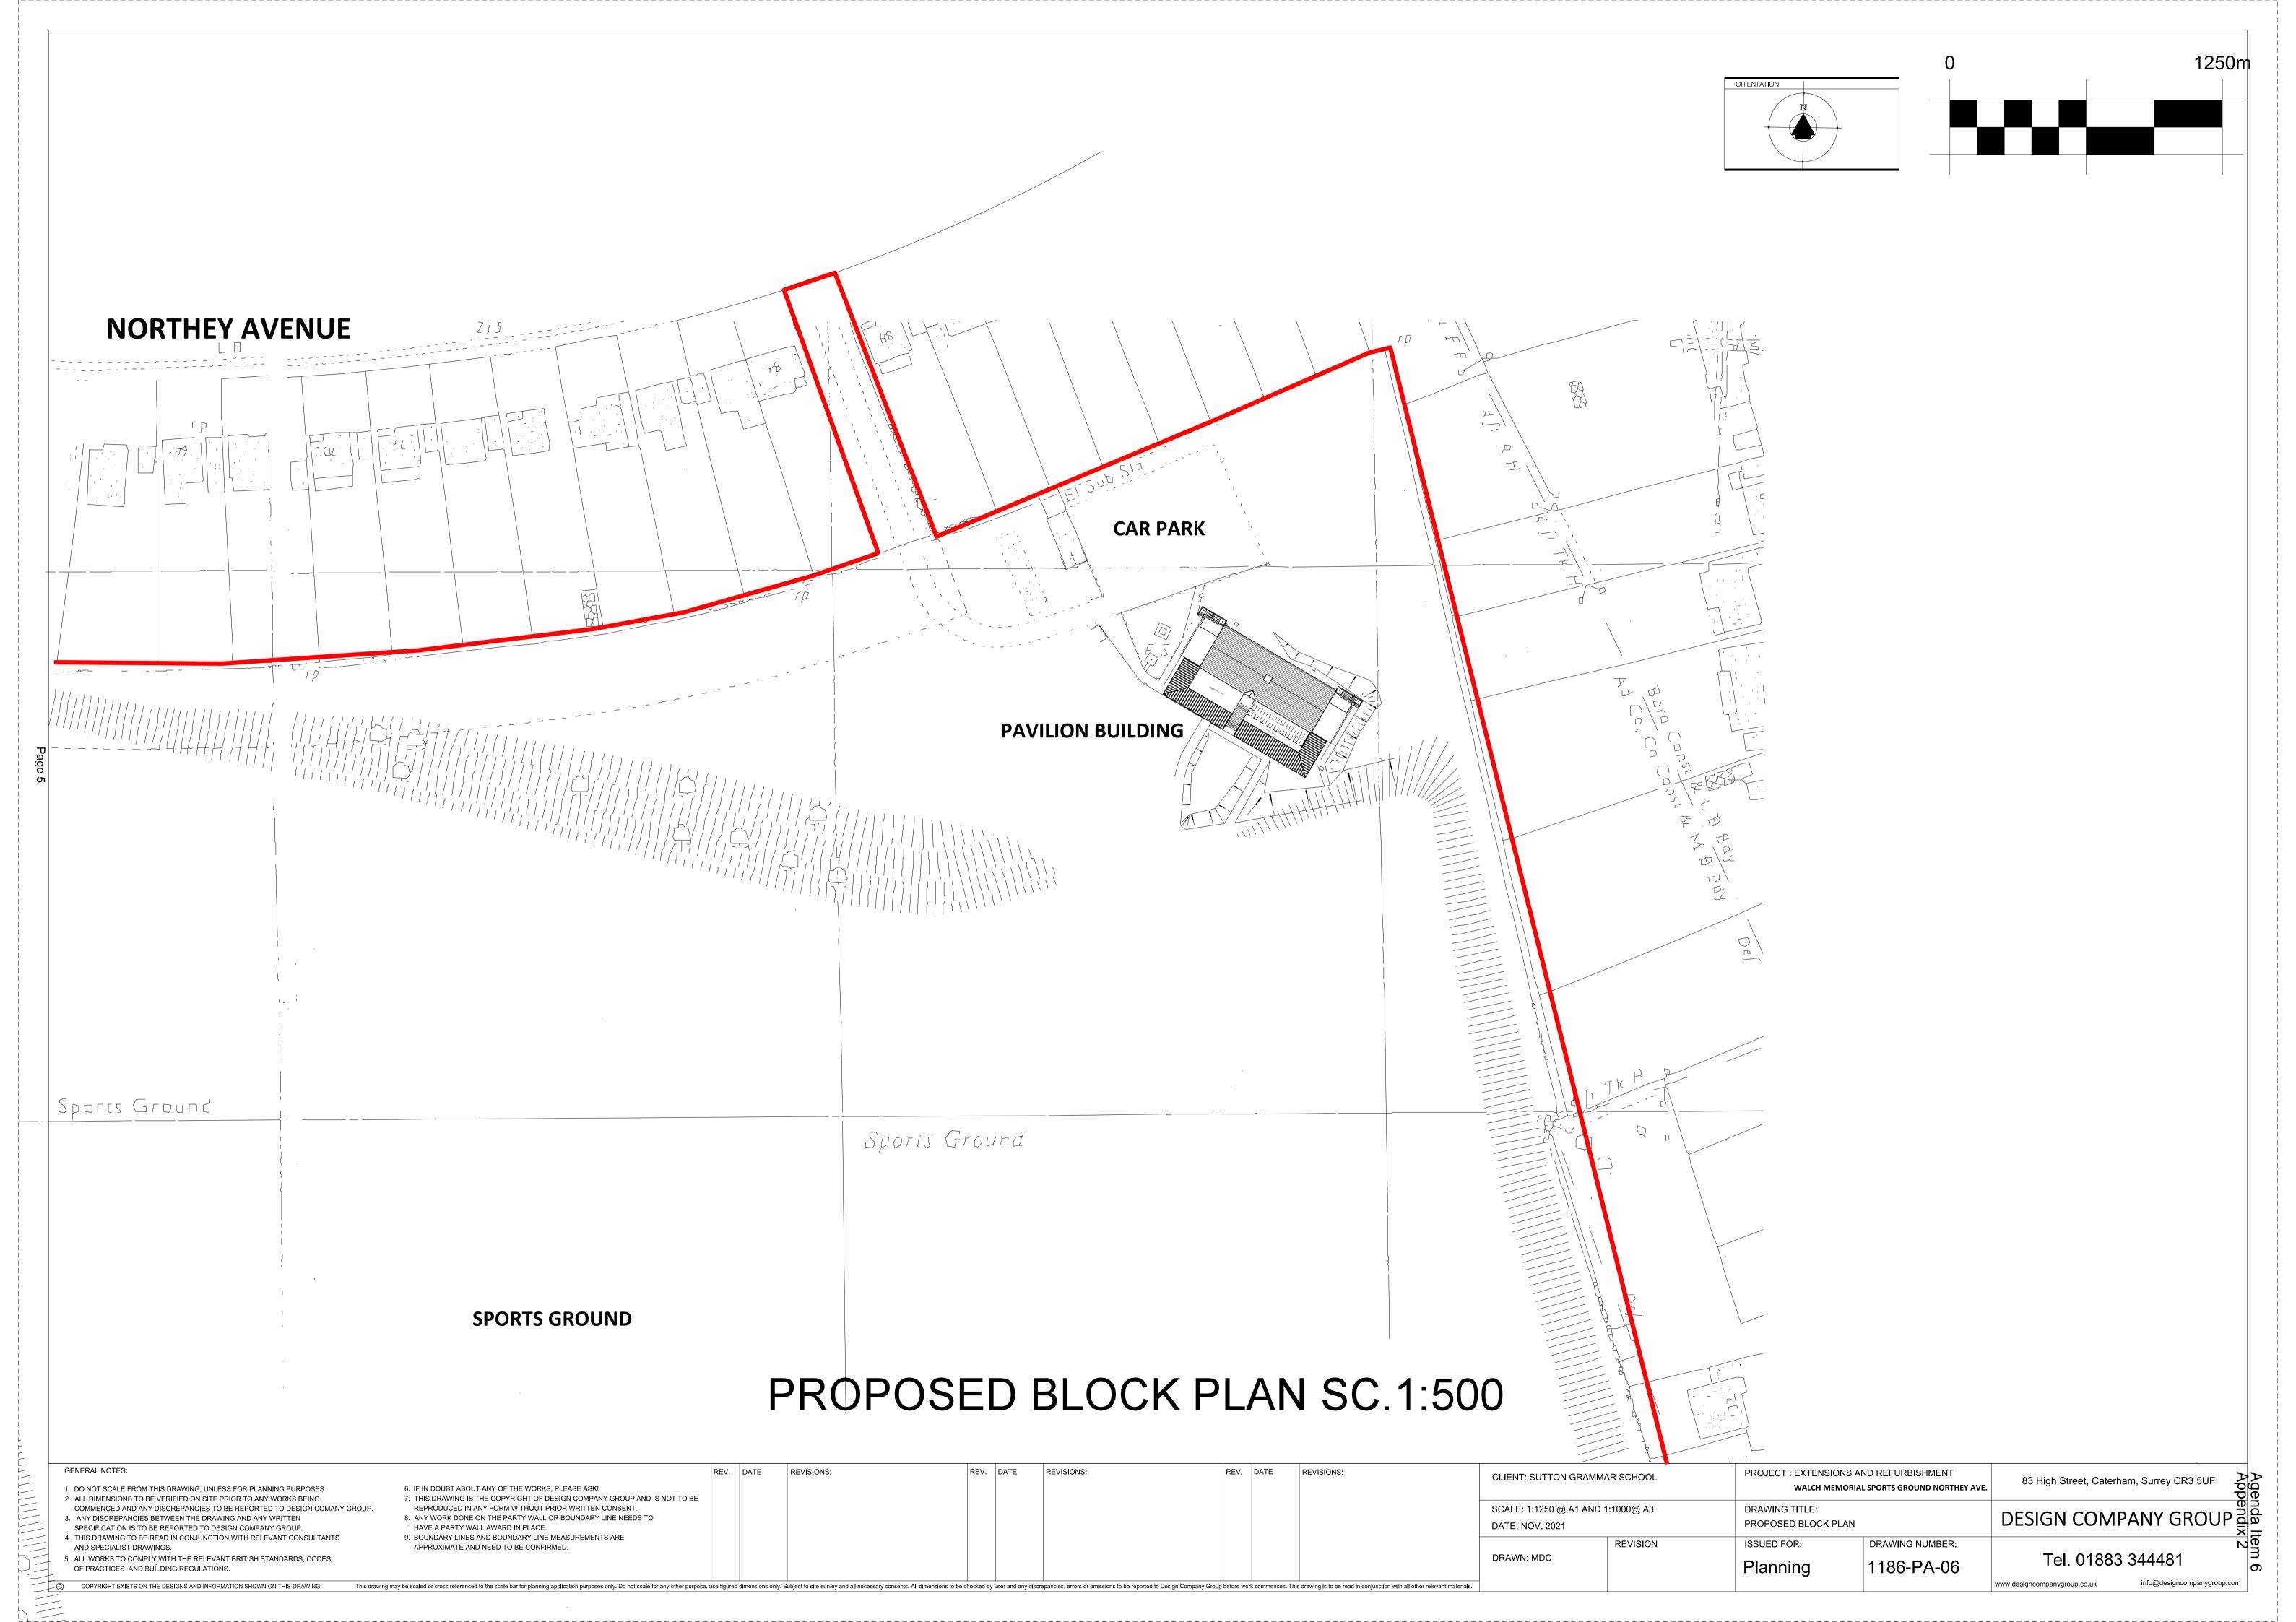

### 6. NORTHEY AVENUE SPORTS GROUND, NORTHEY AVENUE, CHEAM SM2 7HN – APPENDIX 1 (Pages 3 - 6)

- Proposed Location Plan
- Proposed Block Plan

For further information, please contact democraticservices@epsom-ewell.gov.uk or tel: 01372 732000

## GENERAL NOTES:

- 1. DO NOT SCALE FROM THIS DRAWING, UNLESS FOR PLANNING PURPOSES 2. ALL DIMENSIONS TO BE VERIFIED ON SITE PRIOR TO ANY WORKS BEING
- COMMENCED AND ANY DISCREPANCIES TO BE REPORTED TO DESIGN COMANY GROUP. 3. ANY DISCREPANCIES BETWEEN THE DRAWING AND ANY WRITTEN
- SPECIFICATION IS TO BE REPORTED TO DESIGN COMPANY GROUP.
- 4. THIS DRAWING TO BE READ IN CONJUNCTION WITH RELEVANT CONSULTANTS AND SPECIALIST DRAWINGS.
- 5. ALL WORKS TO COMPLY WITH THE RELEVANT BRITISH STANDARDS, CODES

© COPYRIGHT EXISTS ON THE DESIGNS AND INFORMATION SHOWN ON THIS DRAWING

OF PRACTICES AND BUILDING REGULATIONS.

- REPRODUCED IN ANY FORM WITHOUT PRIOR WRITTEN CONSENT.
- 8. ANY WORK DONE ON THE PARTY WALL OR BOUNDARY LINE NEEDS TO HAVE A PARTY WALL AWARD IN PLACE.
- 9. BOUNDARY LINES AND BOUNDARY LINE MEASUREMENTS ARE APPROXIMATE AND NEED TO BE CONFIRMED.